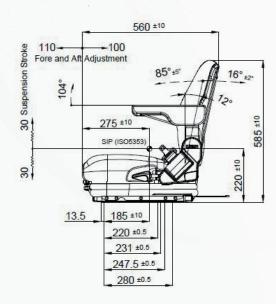

## 22/EAN60

MATERIAL HANDLING ESEATS

22/EAN60

| 22/EAN60                                           |                                           |
|----------------------------------------------------|-------------------------------------------|
| Air suspension with 12V or 24V built-in compressor | •                                         |
| Mechanical suspension                              | <b>A</b>                                  |
| Weight adjustment                                  | Automatic up to 150kgs.                   |
| Suspension stroke                                  | 60mm                                      |
| Optional suspension stroke                         | 80mm                                      |
| Height adjustment                                  | N/A                                       |
| Turn Table                                         |                                           |
| Slide travel                                       | 210mm                                     |
| Lumbar adjustment                                  | <b>A</b>                                  |
| Hip restraints                                     | <b>A</b>                                  |
| Adjustable / Foldable armrests                     |                                           |
| Adjustable headrest                                | <b>A</b>                                  |
| Backrest adjustment                                | •                                         |
| Vinyl trim (Vacuum type)                           | •                                         |
| Cloth trim (Vacuum type)                           |                                           |
| 2-point seat belt                                  |                                           |
| Document box-pouch                                 | <b>A</b>                                  |
| Heater                                             | <b>A</b>                                  |
| Operator presence switch                           |                                           |
| Standard connection width                          | 328mm                                     |
| Optional connection width                          | 320mm                                     |
| Testing                                            | EN13490 IT1,IT2<br>ECE R16.08<br>ISO 3795 |