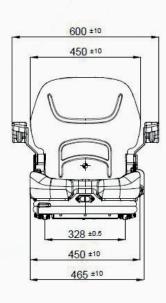

## 22/EAN60

MATERIAL HANDLING ESEATS

22/EAN60

| 22/EAN60                                           |                                           |
|----------------------------------------------------|-------------------------------------------|
| Air suspension with 12V or 24V built-in compressor | •                                         |
| Mechanical suspension                              | <b>A</b>                                  |
| Weight adjustment                                  | Automatic up to 150kgs.                   |
| Suspension stroke                                  | 60mm                                      |
| Optional suspension stroke                         | 80mm                                      |
| Height adjustment                                  | N/A                                       |
| Turn Table                                         |                                           |
| Slide travel                                       | 210mm                                     |
| Lumbar adjustment                                  | <b>A</b>                                  |
| Hip restraints                                     | <b>A</b>                                  |
| Adjustable / Foldable armrests                     |                                           |
| Adjustable headrest                                | <b>A</b>                                  |
| Backrest adjustment                                | •                                         |
| Vinyl trim (Vacuum type)                           | •                                         |
| Cloth trim (Vacuum type)                           |                                           |
| 2-point seat belt                                  |                                           |
| Document box-pouch                                 | <b>A</b>                                  |
| Heater                                             | <b>A</b>                                  |
| Operator presence switch                           |                                           |
| Standard connection width                          | 328mm                                     |
| Optional connection width                          | 320mm                                     |
| Testing                                            | EN13490 IT1,IT2<br>ECE R16.08<br>ISO 3795 |