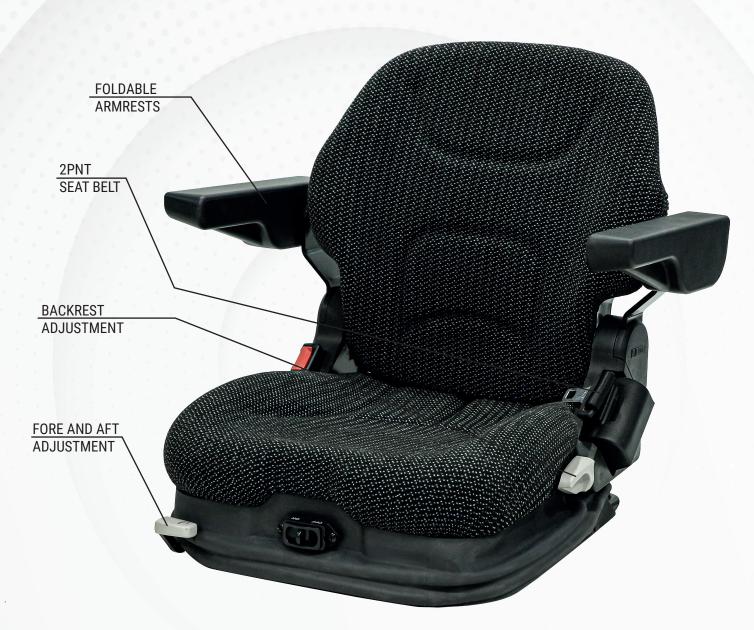

## 22/EAN60

MATERIAL HANDLING ESEATS

22/EAN60

| 22/EAN60                                           |                                           |
|----------------------------------------------------|-------------------------------------------|
| Air suspension with 12V or 24V built-in compressor | •                                         |
| Mechanical suspension                              | <b>A</b>                                  |
| Weight adjustment                                  | Automatic up to 150kgs.                   |
| Suspension stroke                                  | 60mm                                      |
| Optional suspension stroke                         | 80mm                                      |
| Height adjustment                                  | N/A                                       |
| Turn Table                                         |                                           |
| Slide travel                                       | 210mm                                     |
| Lumbar adjustment                                  | <b>A</b>                                  |
| Hip restraints                                     | <b>A</b>                                  |
| Adjustable / Foldable armrests                     |                                           |
| Adjustable headrest                                | <b>A</b>                                  |
| Backrest adjustment                                | •                                         |
| Vinyl trim (Vacuum type)                           | •                                         |
| Cloth trim (Vacuum type)                           |                                           |
| 2-point seat belt                                  |                                           |
| Document box-pouch                                 | <b>A</b>                                  |
| Heater                                             | <b>A</b>                                  |
| Operator presence switch                           |                                           |
| Standard connection width                          | 328mm                                     |
| Optional connection width                          | 320mm                                     |
| Testing                                            | EN13490 IT1,IT2<br>ECE R16.08<br>ISO 3795 |

▲ : Option ● : Standard **N/A** : Not Available